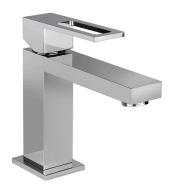

### Description

Single lever basin mixer 3/8". Ø25 mm ceramic cartridge. Length of hoses 405 mm. In all finishes with chrome plated pop-up waste set 1 1/4". "Plus" aerator. Flow rate 10,5 l/min. at 3 bar.

### Finish

chrome 100038688