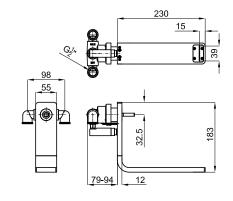

#### Description

Wall mounted basin mixer 1/2". Ø25 mm ceramic cartridge. Without pop-up waste. Spout with flow-bracker. Flow rate 5,1 l/min. at 3 bar.

#### **Other Finishes**

Flow rate diagramme Pressure (bar) 2 3 4 5 0 0.5 1 Flow - I/min (±15%) 0 2.41 3.34 4.52 4.54 4.69 4.88

PORCELANOSA BATHROOMS

Dimensions in mm

Warranty:For a warranty or other information on this product, visit our Web address: www.noken.com