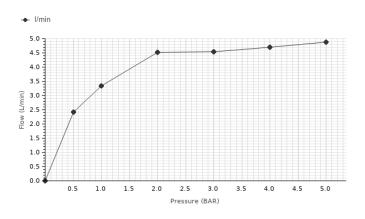

#### **Other Finishes**

Flow rate diagramme Pressure (bar) 2 3 4 5 0 0.5 1 Flow - I/min (±15%) 0 2.41 3.34 4.52 4.54 4.69 4.88

PORCELANOSA BATHROOMS

Dimensions in mm

Warranty:For a warranty or other information on this product, visit our Web address: www.noken.com