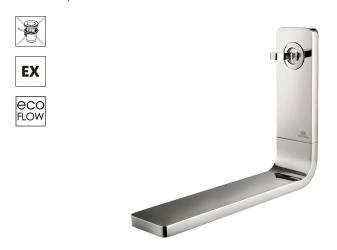

#### Description

Wall mounted basin mixer 1/2". Ø25 mm ceramic cartridge. Without pop-up waste. Spout with flow-bracker. Flow rate 5,1 l/min. at 3 bar.