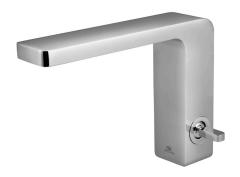

#### Description

Single lever basin mixer 3/8". Ø25 mm ceramic cartridge. Length of hoses 470 mm. without pop-up waste. Spout with flow-breacker (limit flow rate at 8 l/min. at 3 bar to avoid splashing water).

#### Finish

chrome 100063524