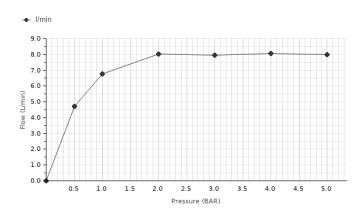

## Flow rate diagramme

| Pressure (bar)      | 0 | 0.5  | 1    | 2    | 3    | 4    | 5    |
|---------------------|---|------|------|------|------|------|------|
| Flow - I/min (±15%) | 0 | 4.71 | 6.76 | 8.04 | 7.95 | 8.05 | 7.98 |