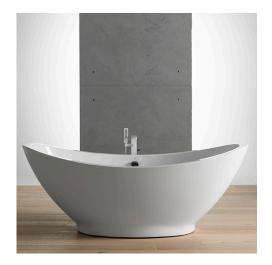

## Description

bathtub, freestanding, without brassware, oval 165x78, one-piece, center bath waste, sanitary acrylic.

Finish

glossy white\_chrome 100080463

Certifications and quality characteristiques

noke