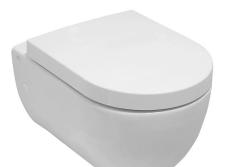

## **ARQUITECT**

Description

Wall hung pan with fixing kit 100253901

Finish

white 100082161

Technical drawing

Dimensions in mm

Warranty:For a warranty or other information on this product, visit our Web address: www.noken.com