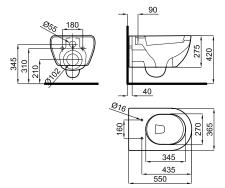

## **ARQUITECT**

Description

Wall hung pan with fixing kit 100253901

Finish

white 100082161

Technical drawing

Dimensions in mm

Warranty:For a warranty or other information on this product, visit our Web address: www.noken.com