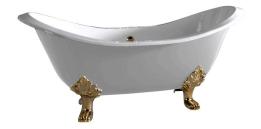

# Description

bathtub, freestanding, without brassware, oval 170x76, retro style, side bath waste, cast iron with white enamel interior, with Leon lion feet in chrome and exposed bath waste in chrome finish.

#### Finish

white 100083589

## Other Finishes

white 100286731