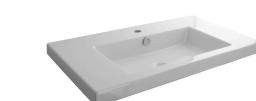

## Description

 $80x45\ {\rm cm}$  wall hung basin with central bowl and overflow. Includes 100041225 fixing kit.

Finish

white 100090018

Certifications and quality characteristiques

noł

PORCELANOSA BATHROOMS