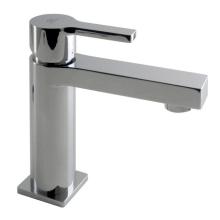

### Description

Single lever basin mixer 3/8". Ø25 mm ceramic cartridge. Length of hoses 320 mm. In all finishes with chrome plated pop-up waste set 1 1/4". "Plus" aerator. Flow rate 11,7 l/min. at 3 bar.

### Finish

chrome 100121305