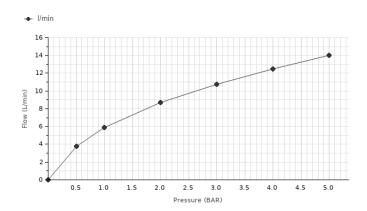

## Flow rate diagramme

| Pressure (bar)      | 0 | 0.5  | 1    | 2   | 3     | 4     | 5     |
|---------------------|---|------|------|-----|-------|-------|-------|
| Flow - I/min (±15%) | 0 | 3.75 | 5.91 | 8.7 | 10.77 | 12.51 | 14.03 |