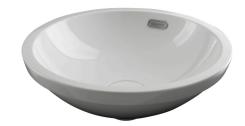

## Description

 $\ensuremath{\text{@42}}$  cm. recessed basin with overflow. Clicker basin waste and ceramic plug included

## Finish

white 100123292

Certifications and quality characteristiques

noke

PORCELANOSA BATHROOMS

Dimensions in mm

**FORMA** 

Warranty:For a warranty or other information on this product, visit our Web address: www.noken.com