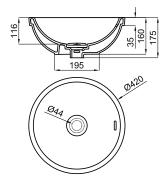

## Description

 $\ensuremath{\text{@42}}$  cm. recessed basin with overflow. Clicker basin waste and ceramic plug included

## Finish

white 100123292

Certifications and quality characteristiques

noke

PORCELANOSA BATHROOMS

Dimensions in mm

**FORMA** 

Warranty:For a warranty or other information on this product, visit our Web address: www.noken.com