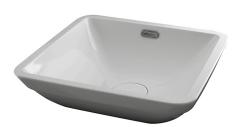

## Description

 $40x40\ \mbox{cm}.$  recessed basin with overflow. Clicker basin waste and ceramic plug included

## Finish

white 100123294

Certifications and quality characteristiques

Technical drawing

Dimensions in mm

**FORMA** 

Warranty:For a warranty or other information on this product, visit our Web address: www.noken.com