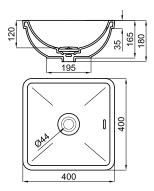

## Description

 $40x40\ \mbox{cm}.$  recessed basin with overflow. Clicker basin waste and ceramic plug included

## Finish

white 100123294

Certifications and quality characteristiques

Technical drawing

Dimensions in mm

**FORMA** 

Warranty:For a warranty or other information on this product, visit our Web address: www.noken.com