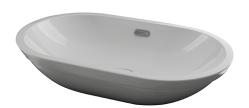

## Description

 $59,\!5x36$  cm. recessed basin with overflow. Clicker basin waste and ceramic plug included

## Finish

white 100123295

Certifications and quality characteristiques

Technical drawing

Dimensions in mm

**FORMA** 

Warranty:For a warranty or other information on this product, visit our Web address: www.noken.com