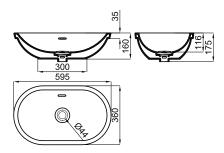

## Description

 $59,\!5x36$  cm. recessed basin with overflow. Clicker basin waste and ceramic plug included

## Finish

white 100123295

Certifications and quality characteristiques

Technical drawing

Dimensions in mm

**FORMA** 

Warranty:For a warranty or other information on this product, visit our Web address: www.noken.com