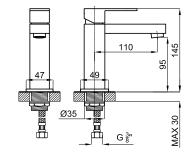

## Description

Single lever basin mixer 3/8". Ø25 mm ceramic cartridge. Length of hoses 370 mm. Without pop-up waste set 1 1/4". "Plus" aerator. Flow rate 5 l/min. at 3 bar

Certifications and quality characteristiques **WRAS** Π DVGV BELGAQUA Flow rate diagramme Pressure (bar) 0 0.5 2 3 4 5 1 Flow - I/min (±15%) 0 3 4.05 5.21 5.14 4.79 4.83 - I/min 6.0 5.0 4.0

Flow (L/min) 3.0 2.0 1.0 0.0 1.0 0.5 1.5 2.0 2.5 3.0 3.5 4.0 4.5 5.0 Pressure (BAR)

PORCELANOSA BATHROOMS

Dimensions in mm

Warranty:For a warranty or other information on this product, visit our Web address: www.noken.com