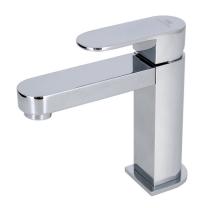

## Description

Single lever basin mixer 3/8". Ø25 mm ceramic cartridge. Length of hoses 370 mm. Without pop-up waste set 1 1/4". "Plus" aerator. Flow rate 5 l/min. at 3 bar

Certifications and quality characteristiques **WRAS** Π DVGV BELGAQUA Flow rate diagramme Pressure (bar) 0 0.5 2 3 4 5 1 Flow - I/min (±15%) 0 3 4.05 5.21 5.14 4.79 4.83 - I/min 6.0 5.0 4.0

Flow (L/min) 3.0 2.0 1.0 0.0 1.0 0.5 1.5 2.0 2.5 3.0 3.5 4.0 4.5 5.0 Pressure (BAR)

PORCELANOSA BATHROOMS

Dimensions in mm

Warranty:For a warranty or other information on this product, visit our Web address: www.noken.com