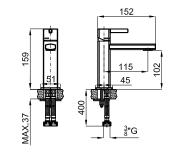

## Description

Single lever basin mixer 3/8". Ø25 mm ceramic cartridge. Length of hoses 400 mm. Without pop-up waste set 1 1/4". "Plus" aerator. Cold-water opening. Flow rate 5 l/min. at 3 bar.

Finish

chrome 100130995

Certifications and quality characteristiques

PORCELANOSA BATHROOMS

Dimensions in mm

Warranty:For a warranty or other information on this product, visit our Web address: www.noken.com

Legal disclaimer: All details provided by the NOKEN's Product has an information purpose without any contractual value. In order to obtain further information about the materials and their installation please visit our showrooms. NOKEN reserves the right to modify or delete any information on this site. The images and colours shown in this site may differ from the real ones.