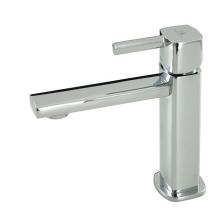

## Description

Single lever basin mixer 3/8". Ø25 mm ceramic cartridge. Length of hoses 400 mm. Without pop-up waste set 1 1/4". "Plus" aerator. Cold-water opening. Flow rate 5 l/min. at 3 bar.

Finish

chrome 100130995