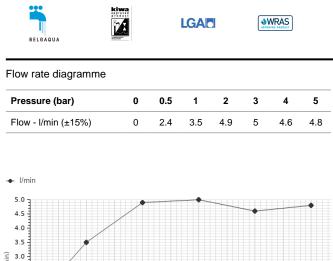

## Description

Single lever basin mixer 3/8". Ø25 mm ceramic cartridge. Length of hoses 400 mm. Without pop-up waste set 1 1/4". "Plus" aerator. Cold-water opening. Flow rate 5 l/min. at 3 bar.

Finish

chrome 100130995