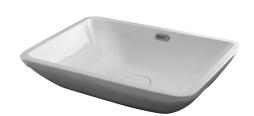

## Description

50x40 cm. recessed basin with overflow. Clicker basin waste with ceramic cover included.

## Finish

white 100137911

Certifications and quality characteristiques

Technical drawing

Dimensions in mm

**FORMA** 

Warranty:For a warranty or other information on this product, visit our Web address: www.noken.com