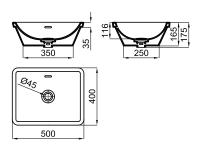

## Description

50x40 cm. recessed basin with overflow. Clicker basin waste with ceramic cover included.

## Finish

white 100137911

Certifications and quality characteristiques

Technical drawing

Dimensions in mm

**FORMA** 

Warranty:For a warranty or other information on this product, visit our Web address: www.noken.com