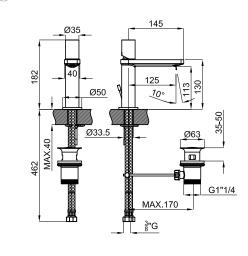

## Description

Single lever basin mixer 3/8". Ø25 mm.ceramic cartridge. Connection 3/8". Length of hoses 462 mm. With pop-up waste set 1 1/4". "Plus" aerator. Cold-water opening. Flow rate 4,27 l/min. at 3 bar.

Dimensions in mm

Warranty:For a warranty or other information on this product, visit our Web address: www.noken.com

Legal disclaimer: All details provided by the NOKEN's Product has an information purpose without any contractual value. In order to obtain further information about the materials and their installation please visit our showrooms. NOKEN reserves the right to modify or delete any information on this site. The images and colours shown in this site may differ from the real ones.