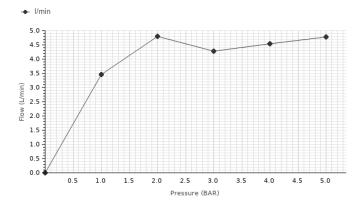

## Flow rate diagramme

PORCELANOSA BATHROOMS

| Pressure (bar)      | 0 | 1    | 2   | 3    | 4    | 5    |
|---------------------|---|------|-----|------|------|------|
| Flow - I/min (±15%) | 0 | 3.45 | 4.8 | 4.27 | 4.54 | 4.78 |