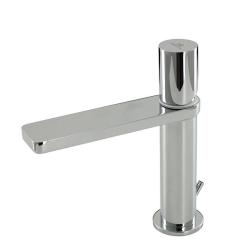

## Description

Single lever basin mixer 3/8". Ø25 mm.ceramic cartridge. Connection 3/8". Length of hoses 462 mm. With pop-up waste set 1 1/4". "Plus" aerator. Cold-water opening. Flow rate 4,27 l/min. at 3 bar.