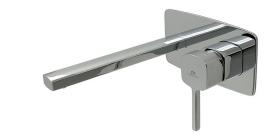

## Description

Single lever basin mixer trim kit. . Ø35 mm ceramic cartridge. Without pop up waste. Flow rate 5 L/min at 3 bar. Possibility of vertical and horizontal installation.

| Flow rate diagramme |   |     |      |      |      |   |   |
|---------------------|---|-----|------|------|------|---|---|
| Pressure (bar)      | 0 | 0.5 | 1    | 2    | 3    | 4 | 5 |
| Flow - I/min (±15%) | 0 | 2.6 | 3.57 | 4.85 | 4.95 | 5 | 5 |