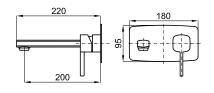

## Description

Single lever basin mixer trim kit. . Ø35 mm ceramic cartridge. Without pop up waste. Flow rate 5 L/min at 3 bar. Possibility of vertical and horizontal installation.

| Flow rate diagramme |   |     |      |      |      |   |   |
|---------------------|---|-----|------|------|------|---|---|
| Pressure (bar)      | 0 | 0.5 | 1    | 2    | 3    | 4 | 5 |
| Flow - I/min (±15%) | 0 | 2.6 | 3.57 | 4.85 | 4.95 | 5 | 5 |

PORCELANOSA BATHROOMS

Dimensions in mm

Warranty:For a warranty or other information on this product, visit our Web address: www.noken.com

Legal disclaimer: All details provided by the NOKEN's Product has an information purpose without any contractual value. In order to obtain further information about the materials and their installation please visit our showrooms. NOKEN reserves the right to modify or delete any information on this site. The images and colours shown in this site may differ from the real ones.