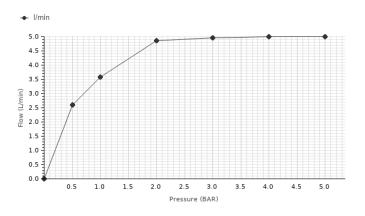

## Description

Single lever basin mixer trim kit. . Ø35 mm ceramic cartridge. Without pop up waste. Flow rate 5 L/min at 3 bar. Possibility of vertical and horizontal installation.

| Flow rate diagramme |   |     |      |      |      |   |   |
|---------------------|---|-----|------|------|------|---|---|
| Pressure (bar)      | 0 | 0.5 | 1    | 2    | 3    | 4 | 5 |
| Flow - I/min (±15%) | 0 | 2.6 | 3.57 | 4.85 | 4.95 | 5 | 5 |