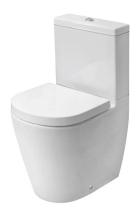

## **ACRO COMPACT**

## Description

 $\mbox{C/C}$  adjustable outlet pan set with bottom left-hand side inlet 4,5/3 L cistern

Finish

white 100160761

Certifications and quality characteristiques

Technical drawing

Dimensions in mm