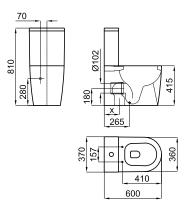

## Description

 $\mbox{C/C}$  adjustable outlet pan set with bottom left-hand side inlet 4,5/3 L cistern

Finish

white 100160761

Certifications and quality characteristiques

Technical drawing

Dimensions in mm