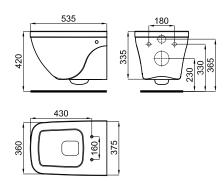

## Description

Wall hung pan with fixing kit 100090710

Finish

white 100160818

**NK CONCEPT** 

Certifications and quality characteristiques

Technical drawing

Warranty:For a warranty or other information on this product, visit our Web address: www.noken.com