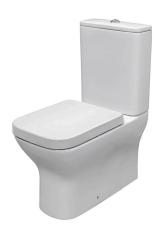

## Description

C/C adjustable outlet pan with fixing kit 100041212

## Finish

white 100163013