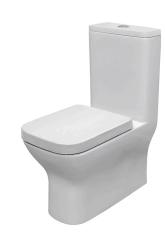

#### Description

URBAN C One piece toilet with UF renovable soft close seat and cover and double flush mechanism

### Finish

white 100179903

#### Other Finishes

white 100180811 white 100269499

**URBAN C** 