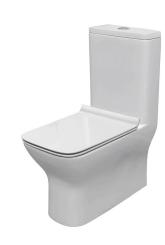

#### Description

URBAN C One piece toilet with UF renovable soft close seat slim and cover and double flush mechanism

### Finish

white 100180811

#### Other Finishes

white 100179903 white 100269499

**URBAN C** 