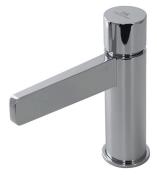

#### Description

Single lever basin mixer 3/8". push-button ceramic cartridge. Without pop-up waste set 1 1/4". Connection 3/8" and length of hoses 400mm. Flat aerator. Flow rate 5 l/min. at 3 bar.

#### Finish

chrome 100180992