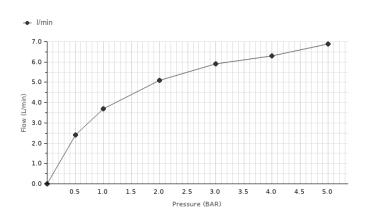

### Flow rate diagramme

| Pressure (bar)      | 0 | 0.5 | 1   | 2   | 3   | 4   | 5   |
|---------------------|---|-----|-----|-----|-----|-----|-----|
| Flow - I/min (±15%) | 0 | 2.4 | 3.7 | 5.1 | 5.9 | 6.3 | 6.9 |