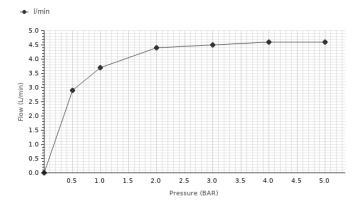

#### Flow rate diagramme

PORCELANOSA BATHROOMS

| Pressure (bar)      | 0 | 0.5 | 1   | 2   | 3   | 4   | 5   |
|---------------------|---|-----|-----|-----|-----|-----|-----|
| Flow - I/min (±15%) | 0 | 2.9 | 3.7 | 4.4 | 4.5 | 4.6 | 4.6 |