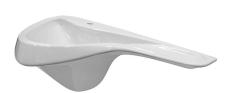

## Description

109 cm. wall hung basin with left offset bowl and overflow. Clicker basin waste with ceramic plug, shipon and fixing kit included.