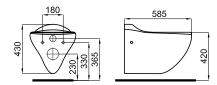

## Designed by

Description

Wall hung pan with fixing kit 100090710

noke

PORCELANOSA BATHROOMS

Finish

white 100184343

Dimensions in mm