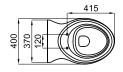

## Designed by

Description

Wall hung pan with fixing kit 100090710

noke

PORCELANOSA BATHROOMS

Finish

white 100184343

Dimensions in mm