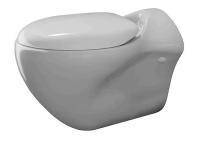

## Designed by

Description

Wall hung pan with fixing kit 100090710

noke

PORCELANOSA BATHROOMS

Finish

white 100184343

Dimensions in mm