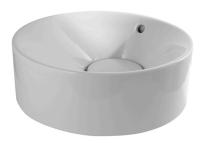

## Description

 $\ensuremath{\text{@}} 40$  cm. countertop cylinder basin with overflow, clicker basin waste with ceramic cover included

Finish

white 100188367

Other Finishes

matt white 100305794

Matt black 100305833