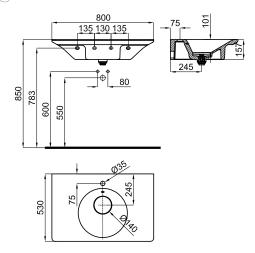

#### Description

 $80\ cm.$  wall hung basin with overflow, clicker waste with ceramic cover and fixing kit 100041225 included.

## Technical drawing

Dimensions in mm

Warranty:For a warranty or other information on this product, visit our Web address: www.porcelanosa.com

Legal disclaimer: All details provided by the PORCELANOSA GROUP's Product has an information purpose without any contractual value. In order to obtain further information about the materials and their installation please visit our showrooms. PORCELANOSA GROUP reserves the right to modify or delete any information on this site. The images and colours shown in this site may differ from the real ones.