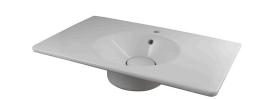

### Washbasins and Worktops

TONO

Designed by

#### Description

 $80\ cm.$  wall hung basin with overflow, clicker waste with ceramic cover and fixing kit 100041225 included.

#### Finish

white 100188382