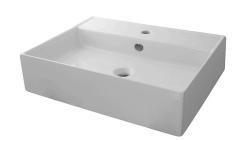

## Description

60x46 cm wall hung thin basin with overflow and fixing kit 100041225.

## Finish

white 100189687

Certifications and quality characteristiques

Technical drawing

Dimensions in mm

**PURE LINE** 

Warranty:For a warranty or other information on this product, visit our Web address: www.noken.com