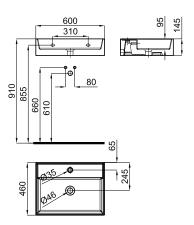

## Description

60x46 cm wall hung thin basin with overflow and fixing kit 100041225.

## Finish

white 100189687

Certifications and quality characteristiques

Technical drawing

Dimensions in mm

**PURE LINE** 

Warranty:For a warranty or other information on this product, visit our Web address: www.noken.com