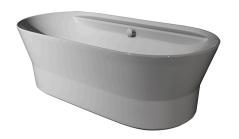

#### Description

bathtub, freestanding, without brassware, one-piece, center bath waste, sanitary acrylic. Syphon accessory not included.

#### Finish

glossy white\_chrome 100190282