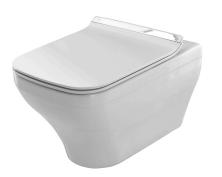

## Description

"Rimless" Wall hung pan. Includes the fixings kit 100123732

## Finish

white 100190285