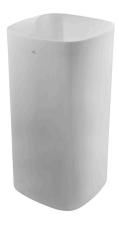

#### Description

Floor standing basin without overflow. Pop-up waste with ceramic plug included.

### Finish

white 100200806