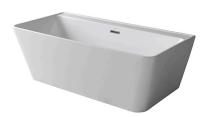

#### Description

bathtub, freestanding, with self, without brassware, rectangular 168x82, one-piece, center bath waste, sanitary acrylic. Syphon NEXT 100158208 accessory not included.

#### Finish

glossy white\_chrome 100207243