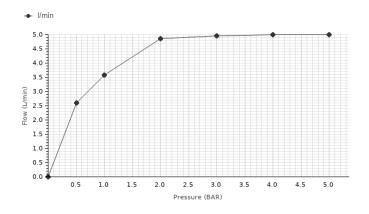

### Other Finishes

black 100210549

brushed copper 100280860

brushed titanium 100280809

**ROUND** 

| Flow | rate | diagramme |  |
|------|------|-----------|--|
|      |      |           |  |

| Pressure (bar)      | 0 | 0.5 | 1    | 2    | 3    | 4 | 5 |
|---------------------|---|-----|------|------|------|---|---|
| Flow - I/min (±15%) | 0 | 2.6 | 3.57 | 4.85 | 4.95 | 5 | 5 |