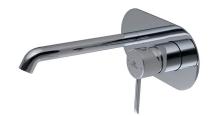

### Description

Single lever basin mixer trim kit. . Ø35 mm ceramic cartridge. Without pop up waste. Flow rate 5 L/min at 3 bar. Possibility of vertical and horizontal installation.

### Finish

chrome 100210548