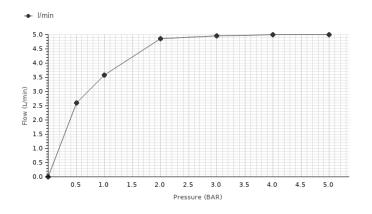

## Flow rate diagramme

| Pressure (bar)      | 0 | 0.5 | 1    | 2    | 3    | 4 | 5 |
|---------------------|---|-----|------|------|------|---|---|
| Flow - I/min (±15%) | 0 | 2.6 | 3.57 | 4.85 | 4.95 | 5 | 5 |