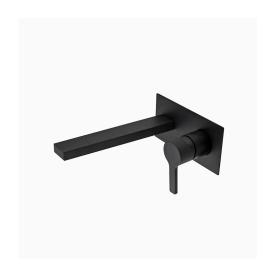

# Description

Single lever basin mixer trim kit. . Ø35 mm ceramic cartridge. Without pop up waste. Flow rate 5 L/min at 3 bar. Possibility of vertical and horizontal installation.

#### Finish

black 100210637