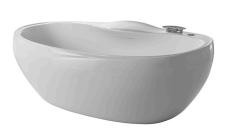

#### Description

bathtub, 190X89, freestanding, with brassware, one-piece, center bath waste, sanitary acrylic. Waste and special syphon included.