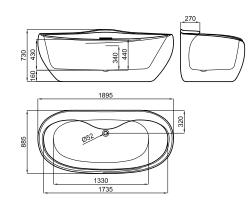

#### Description

bathtub, 190X89, freestanding, with brassware, one-piece, center bath waste, sanitary acrylic. Waste and special syphon included.

## **Other Finishes**

white 100219183

Certifications and quality characteristiques

noke

PORCELANOSA BATHROOMS

Dimensions in mm

Warranty:For a warranty or other information on this product, visit our Web address: www.noken.com