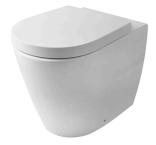

## Sanitaryware

Description

Back to wall pan. Adjustable outlet with fixing kit 100041212.

## Finish

white 100228733

**ACRO COMPACT** 