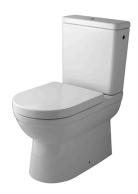

## Description

C/C adjustable outlet pan set with bottom left-hand side inlet cistern

## Finish

white 100231995