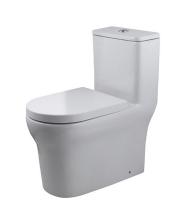

## Description

NEW NK-ONE - One piece toilet with double flush mechanism ECO (4,5/3lts)

Finish

white 100245953

Certifications and quality characteristiques

MaPi

PREMILM

Dimensions in mm