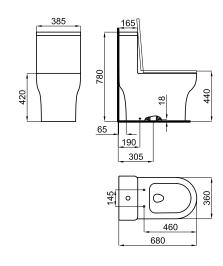

## Description

NEW NK-ONE - One piece toilet with double flush mechanism ECO (4,5/3lts)

Finish

white 100245953

Certifications and quality characteristiques

MaPi

PREMILM

Dimensions in mm