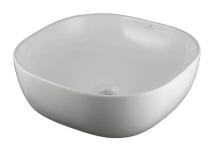

## Description

noke

PORCELANOSA BATHROOMS

 $41x41\,\,\text{cm.}$  countertop basin without overflow. It's necessary to use a un-slotted clicker or freeflow grid basin waste.

| Finish |                    |
|--------|--------------------|
|        | white<br>100255357 |