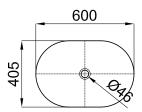

#### Description

 $60x40\,$  cm. countertop basin without overflow. It's necessary to use a un-slotted clicker or freeflow grid basin waste.

# Technical drawing

Dimensions in mm

**SLENDER** 

Warranty:For a warranty or other information on this product, visit our Web address: www.noken.com

Legal disclaimer: All details provided by the NOKEN's Product has an information purpose without any contractual value. In order to obtain further information about the materials and their installation please visit our showrooms. NOKEN reserves the right to modify or delete any information on this site. The images and colours shown in this site may differ from the real ones.