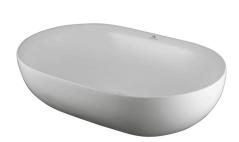

#### Description

 $60x40\,$  cm. countertop basin without overflow. It's necessary to use a un-slotted clicker or freeflow grid basin waste.