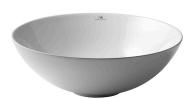

# Washbasins and Worktops

### Description

40 cm. countertop basin without overflow. It's necessary to use a un-slotted clicker or freeflow grid basin waste.

### Finish

white 100255371