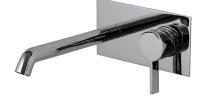

#### Description

no

PORCELANOSA BATHROOMS

Single lever basin mixer trim kit. . Ø35 mm ceramic cartridge. Without pop up waste. Flow rate 5 L/min at 3 bar. Possibility of vertical and horizontal installation.

### Finish

chrome 100256473