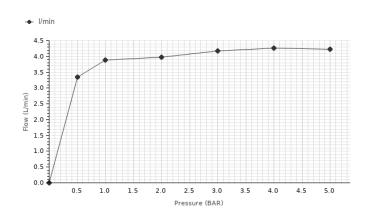

## Flow rate diagramme

| Pressure (bar)      | 0 | 0.5  | 1    | 2    | 3    | 4    | 5    |
|---------------------|---|------|------|------|------|------|------|
| Flow - I/min (±15%) | 0 | 3.35 | 3.89 | 3.98 | 4.17 | 4.26 | 4.23 |