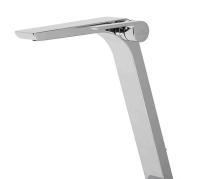

#### Description

High Spout single lever basin mixer 3/8". Ø25 mm.ceramic cartridge. Length of hoses 460 mm. With pop-up waste set 1 1/4". "Plus" aerator adjustable. Coldwater opening. Flow rate 4,7 l/min. at 3 bar.

#### Finish

chrome 100272330