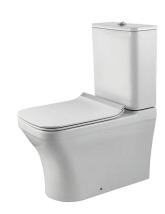

## Description

 $\mbox{C/C}$  adjustable outlet "rimless" pan Set with rear left-hand side inlet 4,5/3 L cistern

## Finish

white 100274950

Technical drawing

Dimensions in mm

**FORMA** 

Warranty:For a warranty or other information on this product, visit our Web address: www.noken.com

Legal disclaimer: All details provided by the NOKEN's Product has an information purpose without any contractual value. In order to obtain further information about the materials and their installation please visit our showrooms. NOKEN reserves the right to modify or delete any information on this site. The images and colours shown in this site may differ from the real ones.