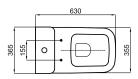

## Description

 $\mbox{C/C}$  adjustable outlet "rimless" pan Set with rear left-hand side inlet 4,5/3 L cistern

## Finish

white 100274950

Technical drawing

Dimensions in mm

**FORMA** 

Warranty:For a warranty or other information on this product, visit our Web address: www.noken.com

Legal disclaimer: All details provided by the NOKEN's Product has an information purpose without any contractual value. In order to obtain further information about the materials and their installation please visit our showrooms. NOKEN reserves the right to modify or delete any information on this site. The images and colours shown in this site may differ from the real ones.