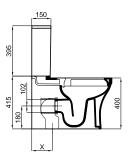

## Description

 $\mbox{C/C}$  adjustable outlet "rimless" pan Set with rear left-hand side inlet 4,5/3 L cistern

## Finish

white 100274950

Technical drawing

Dimensions in mm

**FORMA** 

Warranty:For a warranty or other information on this product, visit our Web address: www.noken.com

Legal disclaimer: All details provided by the NOKEN's Product has an information purpose without any contractual value. In order to obtain further information about the materials and their installation please visit our showrooms. NOKEN reserves the right to modify or delete any information on this site. The images and colours shown in this site may differ from the real ones.