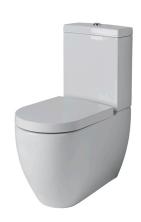

## Description

C/C adjustable outlet "Rimless" pan with fixing kit 100041212.

## Finish

white 100278739