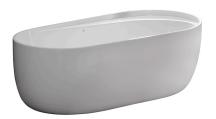

# LIEM

#### Description

bathtub, freestanding, without brassware, with shelf for taps, oval 185x95, one-piece, center bath waste, sanitary acrylic. Syphon NEXT 100304809 accessory not included.

#### Finish

glossy white\_chrome 100282059