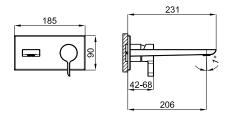

## **Other Finishes**

brushed titanium 100283351

Technical drawing

Dimensions in mm

Warranty:For a warranty or other information on this product, visit our Web address: www.noken.com

Legal disclaimer: All details provided by the NOKEN's Product has an information purpose without any contractual value. In order to obtain further information about the materials and their installation please visit our showrooms. NOKEN reserves the right to modify or delete any information on this site. The images and colours shown in this site may differ from the real ones.