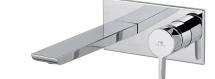

## Description

no

PORCELANOSA BATHROOMS

Single lever basin mixer trim kit. . Ø35 mm ceramic cartridge. Without pop up waste. Flow rate 5 L/min at 3 bar. Possibility of vertical and horizontal installation.

## Finish

chrome 100283338