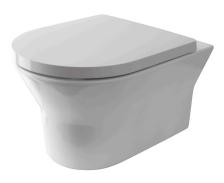

## Description

noke

PORCELANOSA BATHROOMS

"Rimless" Wall hung pan. Includes the fixings kit 100305795.

Finish

white 100302157

Dimensions in mm

Warranty:For a warranty or other information on this product, visit our Web address: www.porcelanosa.com