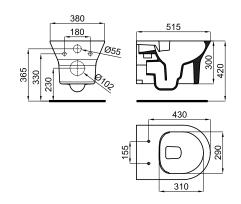

## Description

noke

PORCELANOSA BATHROOMS

"Rimless" Wall hung pan. Includes the fixings kit 100305795.

Finish

white 100302157

Dimensions in mm

Warranty:For a warranty or other information on this product, visit our Web address: www.porcelanosa.com