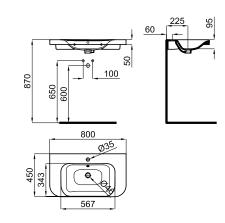

## Description

no

PORCELANOSA BATHROOMS

 $80\ \mathrm{cm}.$  wall hung basin with central bowl, taphole, overflow and 100041225 fixing kit.

Finish

white 100308012

Dimensions in mm

LOUNGE