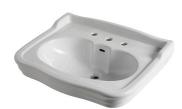

## Description

 $70\ \text{cm.}$  wall hung console basin with overflow. Includes 100041225 fixing kit. With 3 tapholes.

## Finish

white 100310960